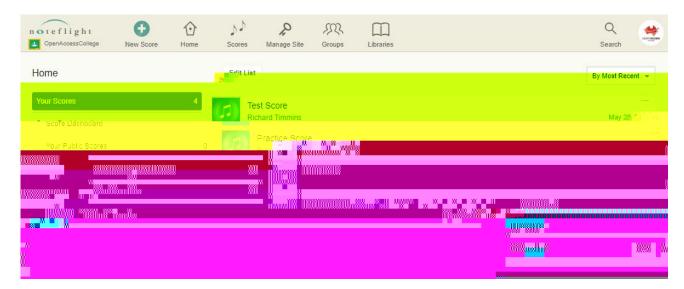

#### If your Google account is registered with Noteflight Learn

Your Google account is registered with a Google Classroom that has been integrated with Noteflight Learn. You will be logged into Noteflight Learn and will see your account page with any scores you've been working on.